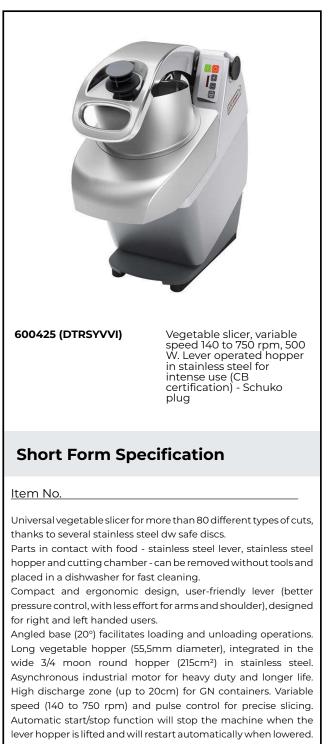

#### Main Features

ITEM #

SIS #

AIA #

MODEL #

- Suitable for 100-400 meals for table service and up to 800 meals for catering service.
- Vegetable slicer with slicing, grating, shredding (julienne) as well as dicing and French fries cutting capability.
- Ergonomically designed for right and lefthanded users, frontal working and to reduce working space around the machine.
- All parts in contact with food are removable without the use of tools, stainless steel hopper, stainless steel lever and cutting chamber are dishwasher safe.
- Hopper easily removed for cleaning.
- Base inclined at 20° to provide easy loading and unloading.
- High discharge zone permits the use of deep GN containers (up to 20cm).
- Complete and wide selection of blades and grids available (diam. 205 mm).
- Pulse function for precise cutting.
- Magnetic safety system and motor brake. Prevents machine from running when lever swings away or is open.
- Automatic restart of the machine with the 3/4 moon shaped pusher in position.
- Continuous feed model.
- Red OFF, green ON buttons.
- Delivered with:
  All stainless steel vegetable prep attachment with a lever-integrated long vegetable hopper (55,5mm diameter) and a large round hopper (215cm<sup>2</sup>)

#### Construction

- All blades (available on request) are made in stainless steel and dishwasher safe.
- Variable speed (140 to 750 rpm).
- Compact and portable design.
- Asynchronous silent industrial motor for heavy duty and longer life.
- Feeding arm and hopper are made entirely in stainless steel. Aluminum motor housing.
- Power: 500 Watts.
- Improved ventilation system to manage smoothly heavy duty use.
- Main on/off switch for added safety.
- Reinforced basement and feet to withstand the continuous movements of the unit.
- Improved fixing of long vegetable hopper pusher.
- Main switch ON/OFF on the back of the appliance.